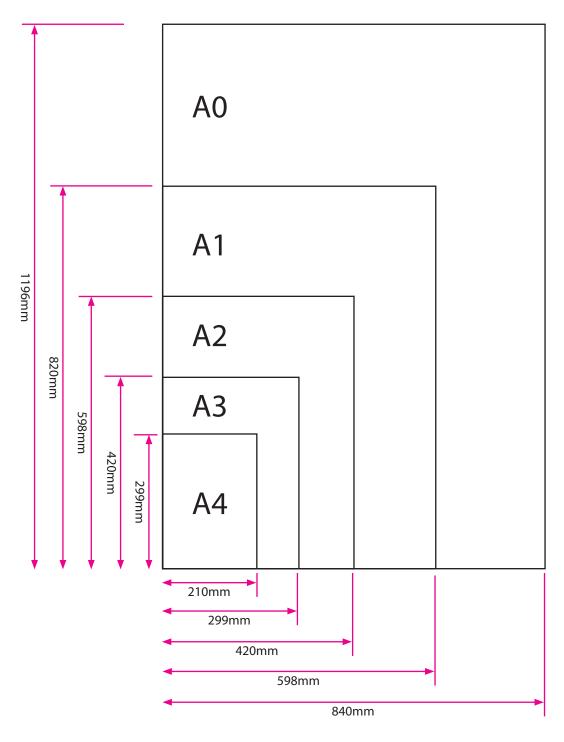

# **ARTWORK GUIDE**

## **POSTERS & CANVAS**

### The artwork needs to be supplied:

CMYK, 300dpi, Actual size, PDF, Vector, eps or tiff file *Note: No bleed or crop marks required for canvas 5mm bleed for Posters* 

If unsure about the artwork specification please call us