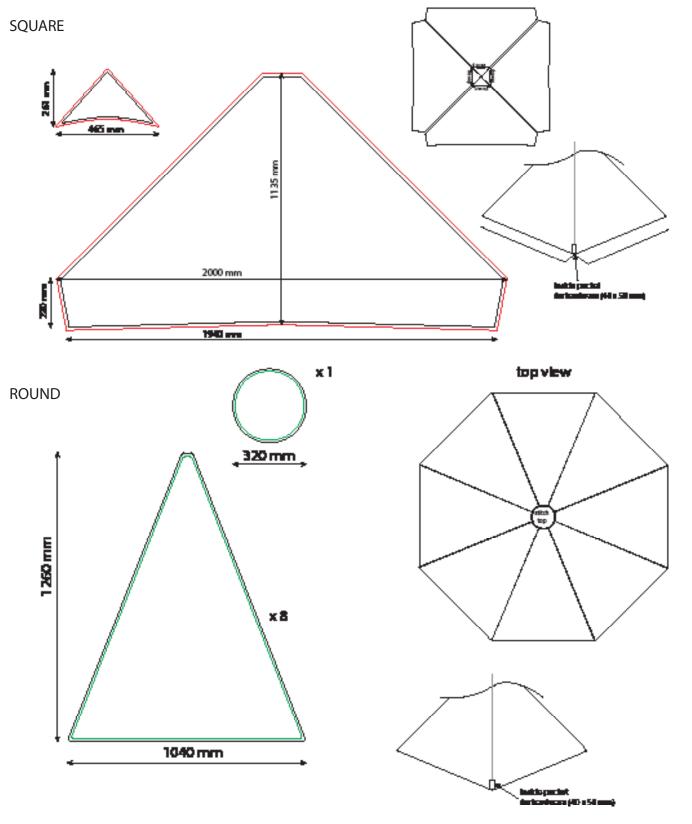

# **ARTWORK GUIDE**

## **PARASOLS**

**The artwork needs to be supplied:** CMYK, 300dpi, Actual size, PDF, Vector, eps or tiff file *Note: No bleed or crop marks required for canvas 5mm bleed for Posters*