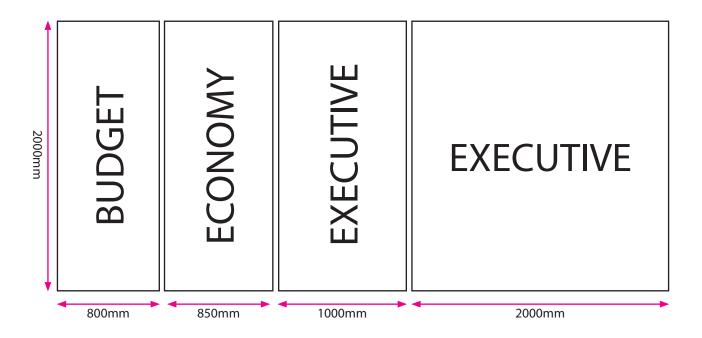

### **PULLUP BANNERS**

### The artwork needs to be supplied:

CMYK, 300dpi, Actual size, PDF, Vector, eps or tiff file

Note: No bleed or crop marks required

If unsure about the artwork specification please call us