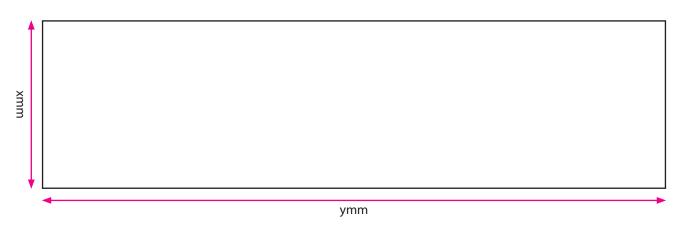

### **PVC BANNERS**

#### The artwork needs to be supplied:

CMYK, 300dpi, Actual size xmm x ymm, PDF, Vector, eps or tiff file

Note: No bleed or crop marks required

If unsure about the artwork specification please call us